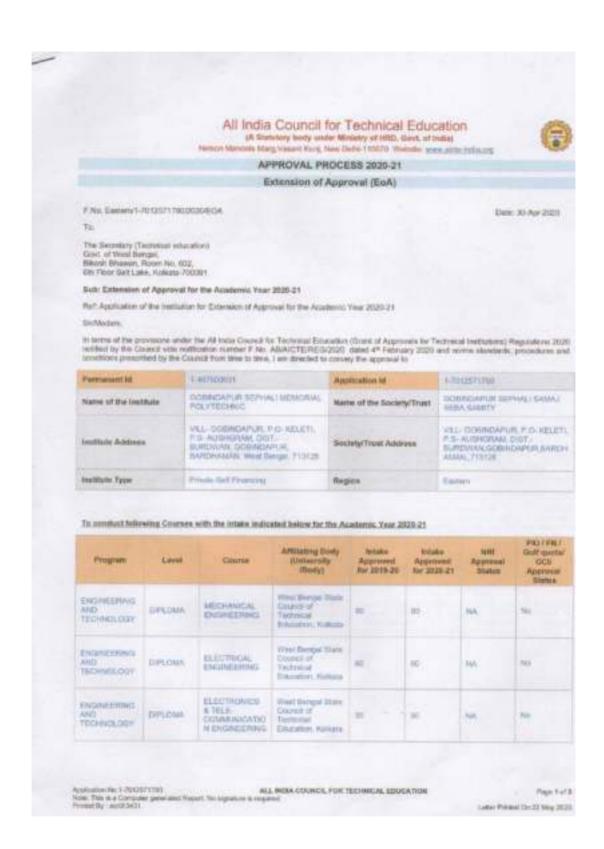

# Mandatory Disclosures

Name of the Institution : Gobindapur Sephali Memorial Polytechnic

Vill- Gobindapur, P.O- Keleti, P.SAushgram,

Dist.- Burdwan, Pin -713128
gsmpolytech@rediffmail.com

Name and address of the Trust and the Trustees: Gobindapur Sephali Samaj Seba Samity

2. Name of the affiliating University : WEST BENGAL STATE COUNCIL OF TECHNICAL & VOCATIONAL EDUCATION AND SKILL DEVELOPMENT.

3. Governance : Attached as Separate File

4. Programmes

Name of Programmes approved by AICTE : ENGINEERING AND TECHNOLOGY

Name of Programmes Accredited by AICTE : NO
 Status of Accreditation of the Courses : NA
 For each Programme the following details are to be given:

✓ Name : ENGINEERING AND TECHNOLOGY (diploma)

✓ Number of seats : 420 intake capacity

✓ Duration : 3 yrs./2 yrs. in case of lateral entry

✓ Cut off marks : 90 marks in aggregate of Math & Ph. Sc. in 10<sup>th</sup>

✓ Fee : Tuition Fees Rs. 9,000.00/Sem.

✓ Placement Facilities : Placement cell & Institute Industry Partnership

cell established.

✓ Campus placement in last three years with minimum salary, maximum salary and

average salary : 50 % with Minimum Salary of Rs. 8,000/month

5. Faculty

• Branch wise list Faculty members :

✓ Permanent Faculty : 62 ✓ Adjunct Faculty : NIL

✓ Permanent Faculty: Student Ratio : 1:25

- Number of Faculty employed and left during the last three years
- 6. Profile of Director/Faculty : See Faculty Tab.

### 7. Fee

- Details of fee, as approved by State Fee Committee, for the Institution Tuition Fees Rs. 9,000.00 / Sem. & Development Fees Rs. 3,000.00 / Sem.
- Time schedule for payment of fee for the entire programme at starting of Each Semester
- No. of Fee waivers granted with amount and name of students 3 number out of each 63 admitted students: Attached in Separate Sheet
- Number of scholarship offered by the Institution, duration and amount NA
- Criteria for fee waivers/scholarship NA
- Estimated cost of Boarding and Lodging in Hostels Rs.4,000.00 / Month